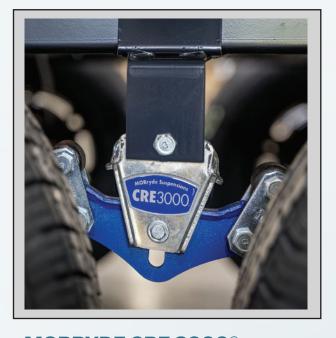

UNIVERSAL DOCKING STATION

Nautilus® P4 Universal All-In-One Docking Station Provides Convenient, Multi-Function Water Management

MORRYDE CRE 3000® SUSPENSION

3" of Suspension Travel to Add Protection From Road Shock