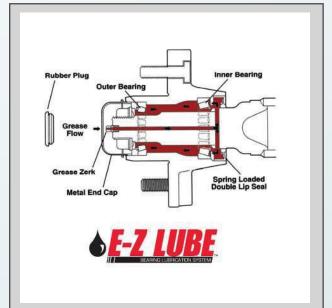

**DEXTER® E-Z LUBE AXLES** 

6,000 LB (285, 286, 320, 321) or 7,000 LB (375, 385, 386) Dexter® E-Z Lube Axles