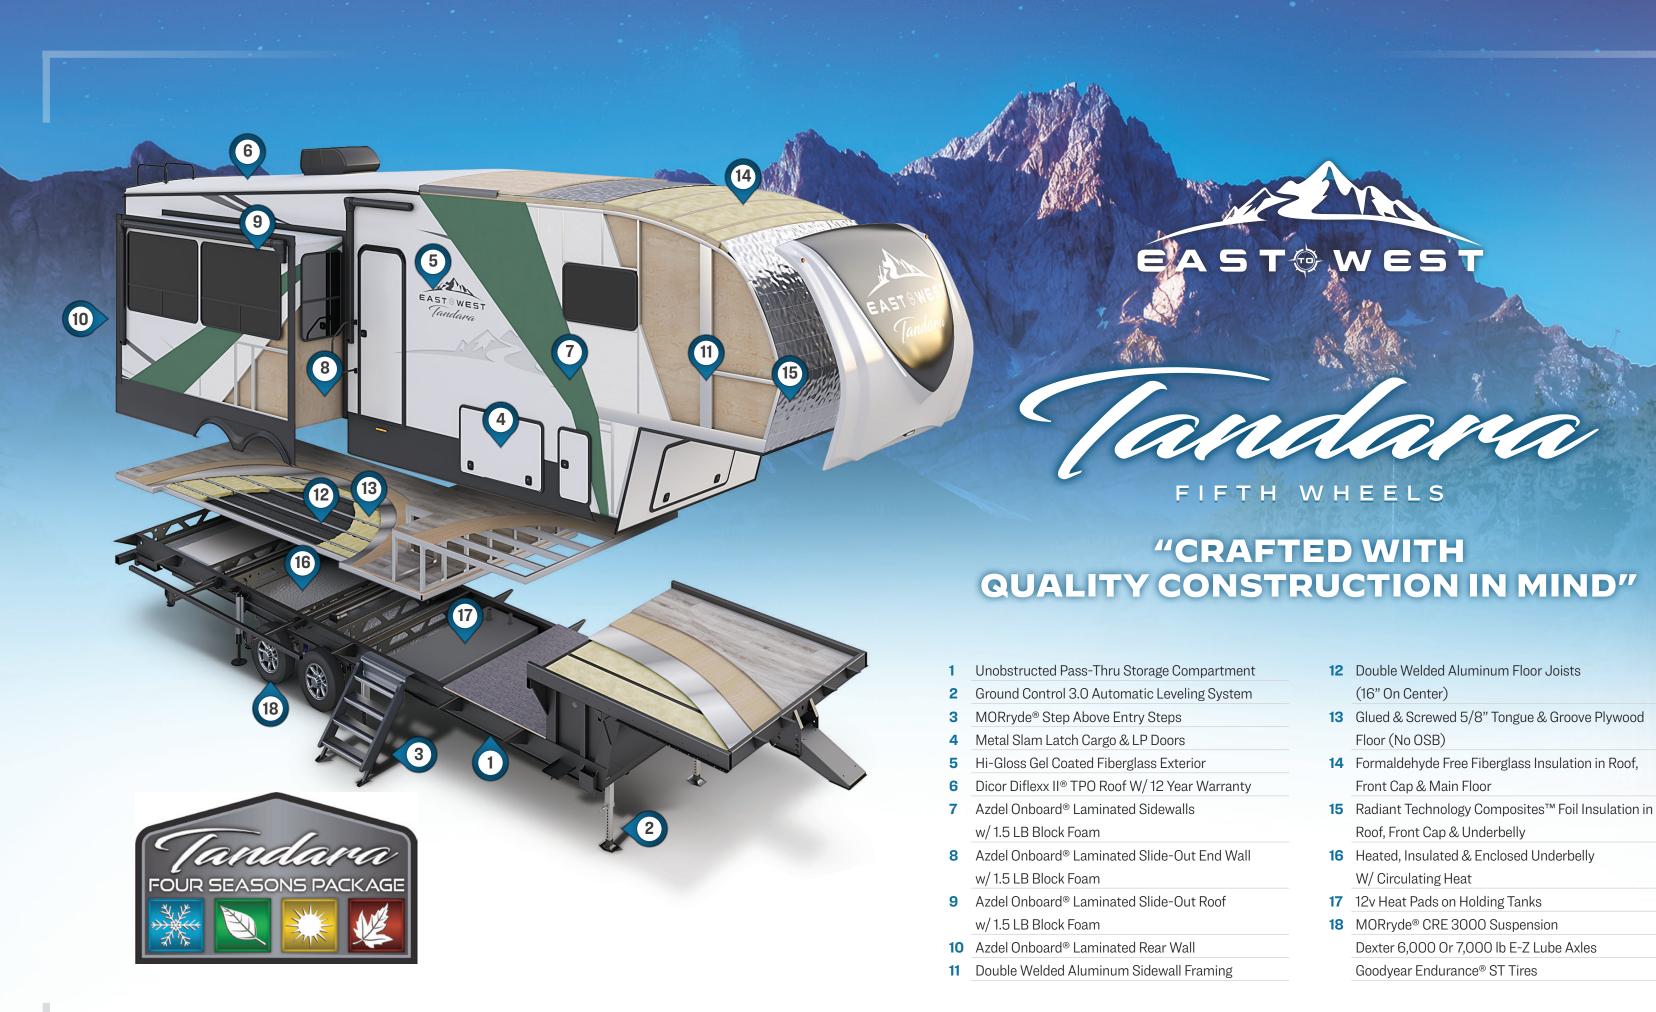

## TANDARA KEY STANDARD FEATURES & INNOVATIONS

AZDEL ONBOARD™

Laminated Sidewall

Construction w/ AZDEL

Onboard™

GLUED & SCREWED PLYWOOD FLOORING

5/8" Tongue & Groove Plywood Floors Glued & Screwed on Aluminum Floor Joists (16" on Center)