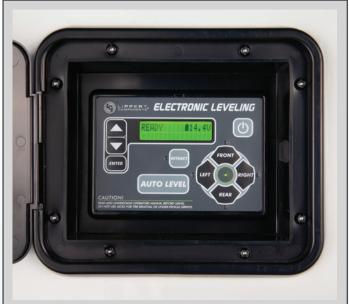

ALUMINUM FRAMED SIDEWALL OPENINGS

All Window, Door & Cargo Openings Fully Framed w/ Welded 2" Aluminum Tubes

**AUTOMATIC LEVELING SYSTEM** 

4-point (285, 286, 320, 321) or 6-point (375, 385, 386) LCI Ground Control 3.0 Automatic Leveling System