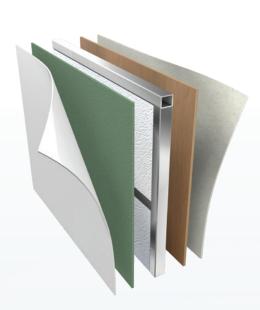

## TANDARA KEY STANDARD FEATURES & INNOVATIONS

AZDEL ONBOARD™

Laminated Sidewall

Construction w/ AZDEL

Onboard™

GLUED & SCREWED PLYWOOD FLOORING

5/8" Tongue & Groove Plywood Floors Glued & Screwed on Aluminum Floor Joists (16" on Center)