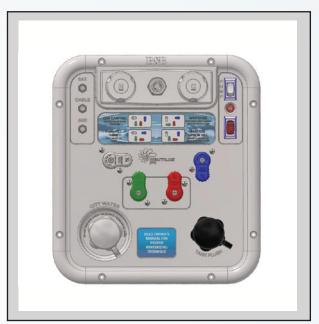

UNIVERSAL DOCKING STATION

Nautilus® P4 Universal All-In-One Docking Station Provides Convenient, Multi-Function Water Management

MORRYDE CRE 3000® SUSPENSION

3" of Suspension Travel to Add Protection From Road Shock