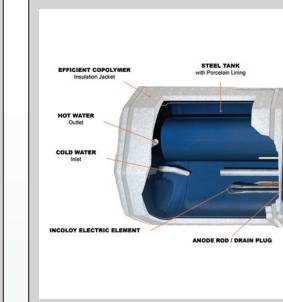

**10 GALLON WATER HEATER** 

For a Faster Recovery Rate of 16.2 Gallons Per Hour, Use Gas & Electric Simultaneously

METAL SLAM LATCH DOORS

Metal Slam Latch Cargo, LP & Outdoor Kitchen Doors (No Thumb Twist Locks)