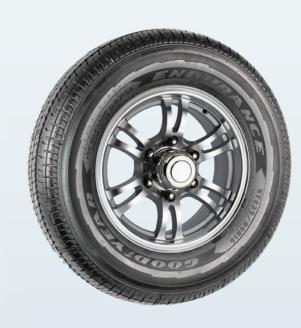

## GOODYEAR ENDURANCE® ST TIRES

Made in America Goodyear Endurance® ST Tires Rated for 87 MPH